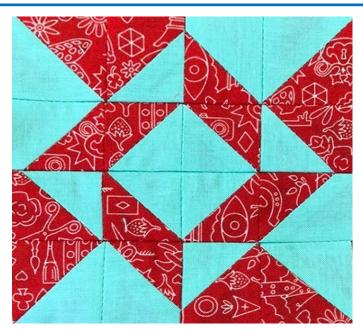

# MONTH FIVE - BLOCK 18 - JUNE

This block is called *WHIRLPOOL* and is 4" square finished.

### **Construction**

• This block is made entirely of half square triangles. Using the method described in the getting started notes and the A and B 2¼" squares construct 16 half square triangles. Cut them back to 1½" square and lay them out as shown below