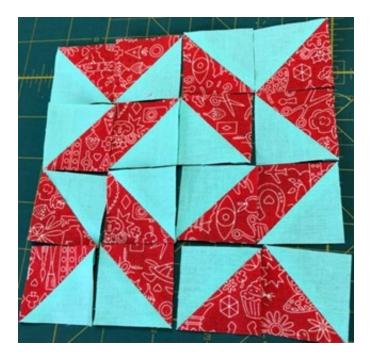

### **Construction**

• This block is made entirely of half square triangles. Using the method described in the getting started notes and the A and B 2¼" squares construct 16 half square triangles. Cut them back to 1½" square and lay them out as shown below