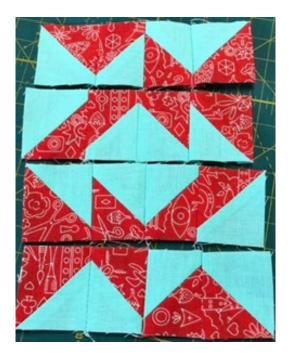

• Join the half square triangles into pairs, then rows and then the rows to form the block

The block is now complete and measures 41/2" square which will be 4" square finished