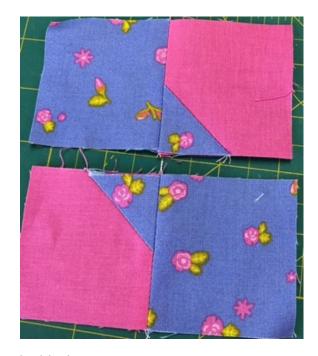

• Join the squares into rows and then the rows into the block

The block is now complete and measures 4½" square which will be 4" square finished