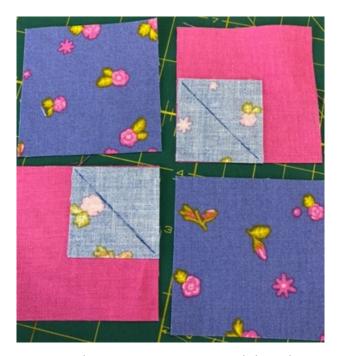

#### Construction

• Lay the squares out as shown below with the two C purple floral squares right sides together with the two B pink squares and in adjoining corners of the squares. Using the stitch and flip quick corner method draw a line as shown, on the wrong side of the C squares. Stitch on the line, trim away excess fabric, as before I left the B pink fabric for accuracy. Flip the triangle up and press.