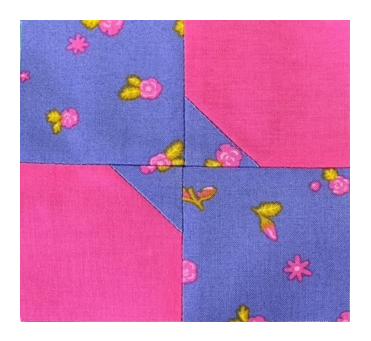

## **MONTH FIVE – BLOCK 19 - JUNE**

This block is called *BOW TIE* and is 4" square finished.

### Fabric requirements for this block

This block requires two fabrics, I chose plain pink and purple floral

- A and C are purple floral
- B is plain pink

## **Cutting**

- A purple floral cut 2 x 2½" squares
- B pink cut 2 x 2½" squares
- C purple floral cut 2 x 1½" squares