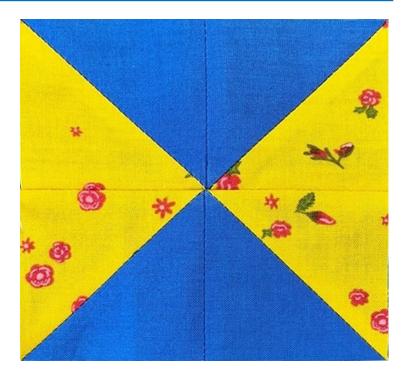

## **MONTH FIVE – BLOCK 20 - JUNE**

This block is called *YANKEE PUZZLE* and is 4" square finished.

## Construction

• Again, this block is just half square triangles. Lay one A and one B square rights sides together and as we have done before, construct two half square triangles, trim back to 2½" square. Repeat with the other A and B squares. You will have four A/B half squares triangle units. Lay them out as below and piece them together to form the block

The block is now complete and measures 4½" square which will be 4" square finished