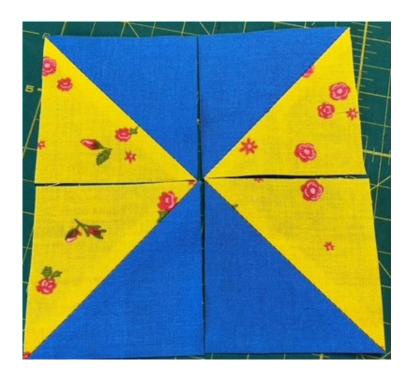

## Construction

• Again, this block is just half square triangles. Lay one A and one B square rights sides together and as we have done before, construct two half square triangles, trim back to 2½" square. Repeat with the other A and B squares. You will have four A/B half squares triangle units. Lay them out as below and piece them together to form the block

The block is now complete and measures 4½" square which will be 4" square finished