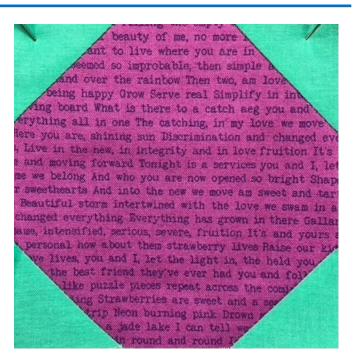

### **MONTH SIX – BLOCK 23 - JULY**

This block is called *SNOWBALL* and is 4" square finished.

The block is complete and measures 4½" square which will be 4" square finished.