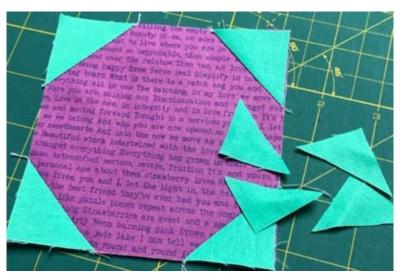

## **Construction**

As before we will use stitch and flip quick corners. Lay the four B plain green squares right sides together, one at each corner, with the A pink square. Draw a line corner to corner as shown.
Stitch on the line, trim away excess fabric, flip the corner up and press. I always choose to leave the background (purple) excess fabric in place at the corner. Then if I have been a little bit inaccurate with my sewing I have this original square as my guide for accuracy. You may choose to trim away both the green and purple excess fabric behind the flipped corner.

The block is complete and measures 4½" square which will be 4" square finished.