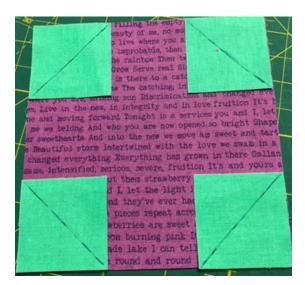

#### **Cutting**

- A pink with text cut 1 x 4½" square
- B plain green cut 4 x 1½" squares

## **Construction**

As before we will use stitch and flip quick corners. Lay the four B plain green squares right sides together, one at each corner, with the A pink square. Draw a line corner to corner as shown.
Stitch on the line, trim away excess fabric, flip the corner up and press. I always choose to leave the background (purple) excess fabric in place at the corner. Then if I have been a little bit inaccurate with my sewing I have this original square as my guide for accuracy. You may choose to trim away both the green and purple excess fabric behind the flipped corner.