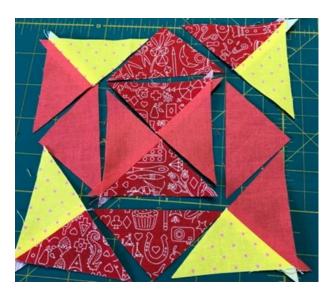

## **Construction**

- Lay one B yellow spot triangle right sides together on top of an A plain orange triangle matching all sides. Stitch with the A/orange triangle on top starting at the 90° corner. Repeat with a second B yellow spot and A plain orange triangle. This will create two outer corner units as shown to the right
- Repeat the process with two B yellow spot and two C red print triangles, with C/red on top, creating the other two outer corners of the block as shown on the right
- Repeat the process with two A plain orange and two C red print triangles, with C/red on top, to form the centre of the block also shown on the right
- Join the two A/C units together as shown on the right, to form the centre square, matching the 90° points accurately.