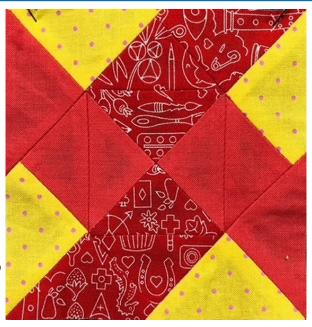

# **MONTH SIX – BLOCK 24 - JULY**

This block is called *TWIN SISTERS* and is 4" square finished.

## Fabric requirements for this block

This block requires three fabrics, I chose yellow spot, plain orange and red print

- A is plain orange
- B is yellow spot
- C is red print

 Another square in a square, join the four corner units to the centre square as shown below, matching the centre of each side.

The block is complete and measures 4½" square which will be 4" square finished.