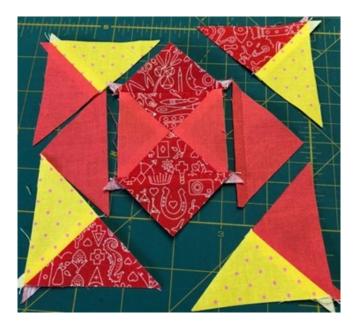

# 40<sup>th</sup> BIRTHDAY SEW ALONG

• The centre is a square in a square block. Add a C red print triangle, finger press to find the centre of each side, to the red print sides of the centre square, as shown below. Then add an A plain orange triangle to the other two orange sides of the centre square as shown