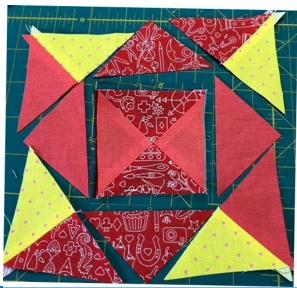

# 40<sup>th</sup> BIRTHDAY SEW ALONG

• The centre is a square in a square block. Add a C red print triangle, finger press to find the centre of each side, to the red print sides of the centre square, as shown below. Then add an A plain orange triangle to the other two orange sides of the centre square as shown