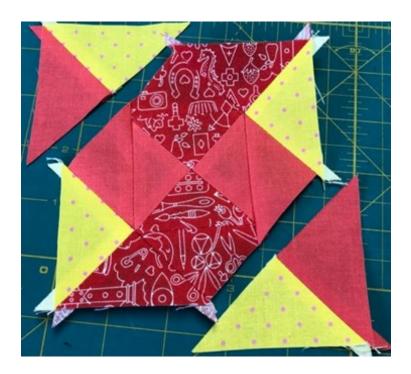

 Another square in a square, join the four corner units to the centre square as shown below, matching the centre of each side.

The block is complete and measures 4½" square which will be 4" square finished.