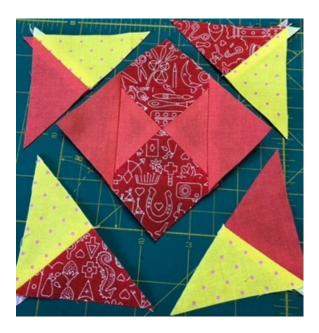

## **Construction**

- Lay one B yellow spot triangle right sides together on top of an A plain orange triangle matching all sides. Stitch with the A/orange triangle on top starting at the 90° corner. Repeat with a second B yellow spot and A plain orange triangle. This will create two outer corner units as shown to the right
- Repeat the process with two B yellow spot and two C red print triangles, with C/red on top, creating the other two outer corners of the block as shown on the right
- Repeat the process with two A plain orange and two C red print triangles, with C/red on top, to form the centre of the block also shown on the right
- Join the two A/C units together as shown on the right, to form the centre square, matching the 90° points accurately.

# 40<sup>th</sup> BIRTHDAY SEW ALONG

• The centre is a square in a square block. Add a C red print triangle, finger press to find the centre of each side, to the red print sides of the centre square, as shown below. Then add an A plain orange triangle to the other two orange sides of the centre square as shown