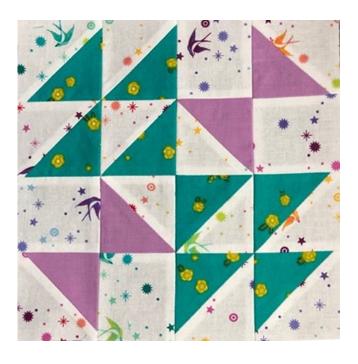

## **MONTH TEN – BLOCK 39 - NOVEMBER**

This block is called *LADIES WREATH* and is 8"square finished.

### **Construction**

- Use one A background square and one B green floral square, create two half square triangles trim to measure 2½" square. Repeat with three more A background squares and the three remaining B green floral squares = 8 half square triangles
- Use one A background square and one D lilac square, create two half square triangles trim to measure 2½" square. Repeat with the remaining one A background square and the remaining D lilac square = 4 half square triangles
- Lay the half square triangles and background squares out as shown below. Create rows, then sew the rows together to create the block

This block is now complete and measures 8½" square which will be 8" square finished