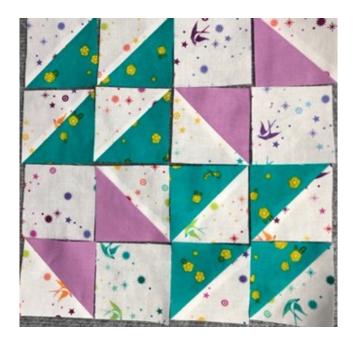

### **Construction**

- Use one A background square and one B green floral square, create two half square triangles trim to measure 2½" square. Repeat with three more A background squares and the three remaining B green floral squares = 8 half square triangles
- Use one A background square and one D lilac square, create two half square triangles trim to measure 2½" square. Repeat with the remaining one A background square and the remaining D lilac square = 4 half square triangles
- Lay the half square triangles and background squares out as shown below. Create rows, then sew the rows together to create the block

This block is now complete and measures 8½" square which will be 8" square finished